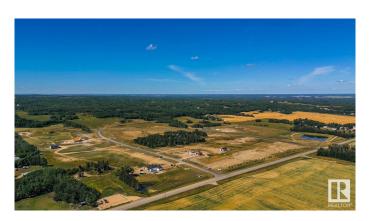

#### \$231,000

0 Bedroom, 0.00 Bathroom, Rural on 2.31 Acres

Brenmar Estates, Rural Parkland County, AB

Beautiful acreage living on 2 acre lots.

Convenient location - 6 MIN to Spruce Grove.

ONLY 20 MIN to Edmonton. Majority of lots have WALKOUT BASEMENT potential and are surrounded by natural trees and forest for added privacy. Built on a brand new paved Campsite Road, several lots have shop and secondary garage potential. Power and gas are at the property line. Enjoy a perfect combination of country living in a architecturally controlled subdivision with quick access to Spruce Grove, St. Albert and Edmonton.

## **Community Information**

Address 41 54104 Rr 274

Area Rural Parkland County

Subdivision Brenmar Estates

City Rural Parkland County

County ALBERTA

Province AB

Postal Code T7X 3S4