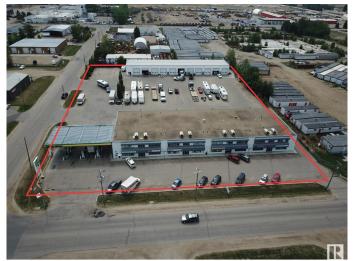

### \$5,500,000

Bedroom, Bathroom, 28,340 sqft Industrial on 2.94 Acres

None, Spruce Grove, AB

Great INVESTMENT property! Opportunity for owner occupied user. Located just blocks off of Highway 16A in Spruce Grove's Shep Industrial Park. This 3+/- acre property has two buildings with both office and shop space leased as well as gas station lease in place. The north building has office/retail space on main and second floors with several bays of shop space at rear of the building. Shop space has a total of 10 overhead doors and a man door to access each unit as well. The south building has 11 overhead doors and a man door at front and rear of each bay. Lots of room for additional parking between the buildings. Overhead doors are 14 feet high. Tenants include retail, professional, personal services and industrial use. Zoned M1 -General Industrial.