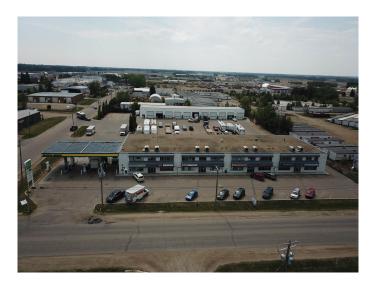

### \$5,500,000

Bedroom, Bathroom, 28,340 sqft Industrial on 2.94 Acres

None, Spruce Grove, AB

Great INVESTMENT property! Opportunity for owner occupied user. Located just blocks off of Highway 16A in Spruce Grove's Shep Industrial Park. This 3+/- acre property has two buildings with both office and shop space leased as well as gas station lease in place. The north building has office/retail space on main and second floors with several bays of shop space at rear of the building. Shop space has a total of 10 overhead doors and a man door to access each unit as well. The south building has 11 overhead doors and a man door at front and rear of each bay. Lots of room for additional parking between the buildings. Overhead doors are 14 feet high. Tenants include retail, professional, personal services and industrial use. Zoned M1 -General Industrial.

## **Community Information**

Address 104 South Av Area Spruce Grove

Subdivision None

City Spruce Grove

Province AB

Postal Code T7X 4G3