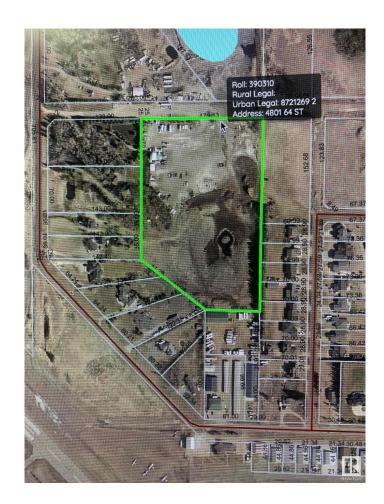

## \$354,300 - 4801 64 St, Wetaskiwin

MLS® #E4344069

## \$354,300

Bedroom, Bathroom, Land Commercial on 11.81 Acres

Annexation - 92, Wetaskiwin, AB

This 11.81 acre parcel has had extensive geological studies. It is Zoned Direct Control and has approx 30% of the property cleared for use as a gravelled yard site for industrial equipment. Price is for land only. Quonset and sea-cans can be negotiable. Power is brought in off the property line to the North and services the portable Quonset. Fantastic Location right on the edge of town!

## **Community Information**

Address 4801 64 St Area Wetaskiwin

Subdivision Annexation - 92

City Wetaskiwin

Province AB

Postal Code T9A 0M7