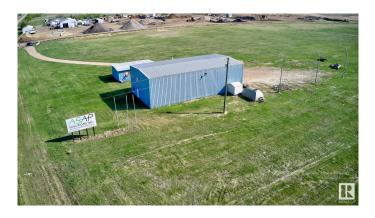

#### \$649,900

Bedroom, Bathroom, 3,200 sqft Industrial on 0.00 Acres

Lamont, Lamont, AB

Fantastic opportunity to own an 11.1-acre parcel of land within the limits of the Town of Lamont. The property is zoned M1 (business industrial). You have an 80' x 40' steel frame building on the property with a 20' wide x 18' tall overhead door. Internal bridge crane with a 2.5-tonne lift (not certified). The crane is powered by a diesel generator which is also used for emergency power. Metal mezzanine area for storage, ample power to the site. Additional building 38' x 24' portable building (was used as a woodworking shop). This property is just off Hiway, 15 minutes from the Town of Lamont.