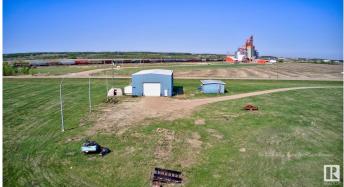

#### \$649,900

Bedroom, Bathroom, 3,200 sqft Industrial on 0.00 Acres

Lamont, Lamont, AB

Fantastic opportunity to own an 11.1-acre parcel of land within the limits of the Town of Lamont. The property is zoned M1 (business industrial). You have an 80' x 40' steel frame building on the property with a 20' wide x 18' tall overhead door. Internal bridge crane with a 2.5-tonne lift (not certified). The crane is powered by a diesel generator which is also used for emergency power. Metal mezzanine area for storage, ample power to the site. Additional building 38' x 24' portable building (was used as a woodworking shop). This property is just off Hiway, 15 minutes from the Town of Lamont.