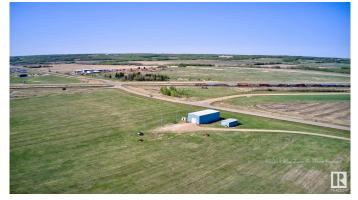

#### \$649,900

Bedroom, Bathroom, 3,200 sqft Industrial on 0.00 Acres

Lamont, Lamont, AB

Fantastic opportunity to own an 11.1-acre parcel of land within the limits of the Town of Lamont. The property is zoned M1 (business industrial). You have an 80' x 40' steel frame building on the property with a 20' wide x 18' tall overhead door. Internal bridge crane with a 2.5-tonne lift (not certified). The crane is powered by a diesel generator which is also used for emergency power. Metal mezzanine area for storage, ample power to the site. Additional building 38' x 24' portable building (was used as a woodworking shop). This property is just off Hiway, 15 minutes from the Town of Lamont.