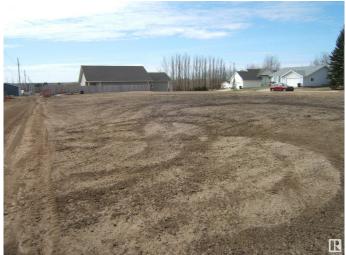

#### \$45,000

0 Bedroom, 0.00 Bathroom, Single Family on 0.53 Acres

Two Hills, Two Hills, AB

3 Adjoining Lots (2-64' x 120' & 1-65.35 x 120') 5 Minutes from the Renown Lions Golf Course in the Friendly Community of Two Hills. 193.35 Feet of Frontage Gives You Plenty of Options to Develop a Spectacular Property. Build Your Ream Home! Imagine Living Close to a Golf Course! Seller Will Look at the Options of Selling Individual Lots. Fully Serviced Lots at a Great Price!