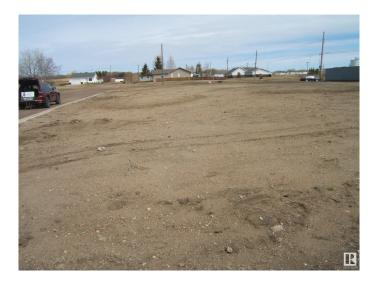

#### \$45,000

0 Bedroom, 0.00 Bathroom, Single Family on 0.53 Acres

Two Hills, Two Hills, AB

3 Adjoining Lots (2-64' x 120' & 1-65.35 x 120') 5 Minutes from the Renown Lions Golf Course in the Friendly Community of Two Hills. 193.35 Feet of Frontage Gives You Plenty of Options to Develop a Spectacular Property. Build Your Ream Home! Imagine Living Close to a Golf Course! Seller Will Look at the Options of Selling Individual Lots. Fully Serviced Lots at a Great Price!