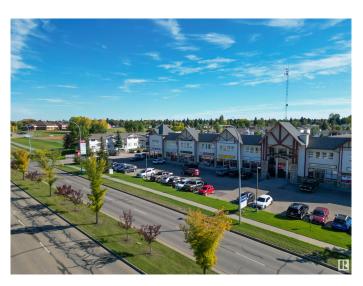

### \$0

0 Bedroom, 0.00 Bathroom, Office on 0.00 Acres

None, Spruce Grove, AB

This second floor unit is ideal office and personal service space! This 1,037+/- square foot space is a rare find. Located at the intersection of Grove Drive and King Street, this property is easily accessible. Large windows allow for lots of natural light. Welcoming lobby has stair and elevator access to the second floor. Shared washroom available on second floor. Other tenants include restaurants, preschool, daycare, personal services, chiropractor, dentist, and dental hygienist. Permitted uses include: health services, personal services, professional and office service. Zoned C3 - Neighbourhood Retail and Service.

# **Community Information**

Address 636 King Street
Area Spruce Grove

Subdivision None

City Spruce Grove

County ALBERTA

Province AB

Postal Code T7X 4K5