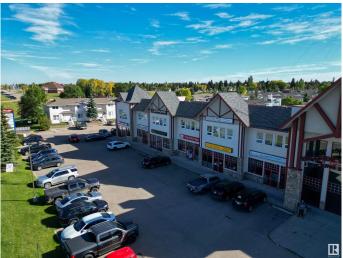

### \$0

0 Bedroom, 0.00 Bathroom, Office on 0.00 Acres

None, Spruce Grove, AB

This second floor unit is ideal office and personal service space! This 1,037+/- square foot space is a rare find. Located at the intersection of Grove Drive and King Street, this property is easily accessible. Large windows allow for lots of natural light. Welcoming lobby has stair and elevator access to the second floor. Shared washroom available on second floor. Other tenants include restaurants, preschool, daycare, personal services, chiropractor, dentist, and dental hygienist. Permitted uses include: health services, personal services, professional and office service. Zoned C3 - Neighbourhood Retail and Service.

# **Community Information**

Address 636 King Street
Area Spruce Grove

Subdivision None

City Spruce Grove

County ALBERTA

Province AB

Postal Code T7X 4K5