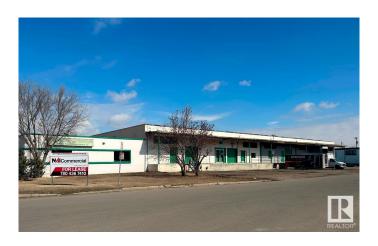

## \$0

Bedroom, Bathroom, 13,035 sqft Industrial on 0.00 Acres

Prince Rupert, Edmonton, AB

Flex space available in the Prince Rupert neighbourhood of Edmonton. BE zoning which allows for a wide range of uses. Mix of showroom and dock loading warehouse options. Economical lease rates. Fronting 120 Street with excellent access to Kingsway Avenue and 111 Avenue, minutes from the downtown core and trendy 124 Street area.

Built in 1952

## **Essential Information**

MLS® # E4332020

Square Footage 13,035

Acres 0.00 Year Built 1952

Type Industrial