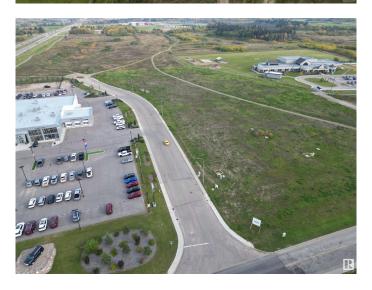

## \$750,000

0 Bedroom, 0.00 Bathroom, Land Commercial on 0.00 Acres

Cold Lake South, Cold Lake, AB

Great 1.82 Acre of land with great visibility from the highway and adjacent to the new car dealer and across the street from Staples and Tim Hortons! Property is serviced and shovel ready.