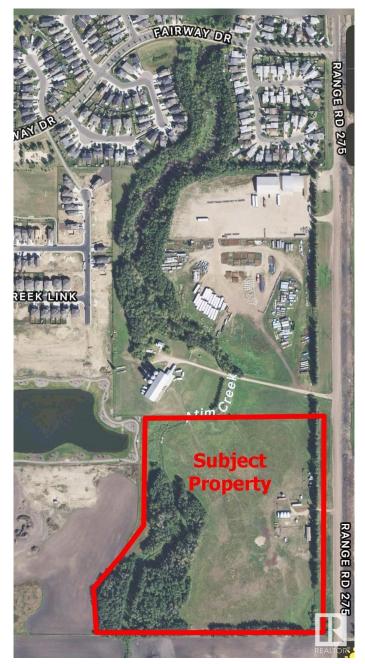

#### \$2,995,000

Bedroom, Bathroom, Land Commercial on 30.39 Acres

None, Stony Plain, AB

30+ acres ready for the next phase of development in Stony Plain and located directly off Veterans Boulevard. Amazing location for residential development. GST is applicable.

### **Community Information**

| Address     | 52422 Rg Rd 275 |
|-------------|-----------------|
| Area        | Parkland        |
| Subdivision | None            |
| City        | Stony Plain     |
| Province    | AB              |
| Postal Code | T7Z 1Y3         |