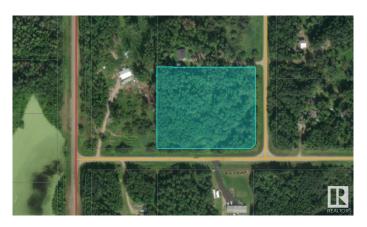

# \$89,000 - 54127 Rge Rd 30, Rural Lac Ste. Anne County

MLS® #E4327730

#### \$89,000

0 Bedroom, 0.00 Bathroom, Rural on 3.90 Acres

Louden Park, Rural Lac Ste. Anne County, AB

3.9 acre corner lot located in the subdivision of Louden Park. Zoned as country residential. Treed for privacy. Only 25 minutes to Spruce Grove/Stony Plain. GST applicable on sale. To be sold as is with no warranties or guarantees. Buyer to confirm all details regarding the property are to their satisfaction prior to proceeding with an offer.

## **Community Information**

Address 54127 Rge Rd 30

Area Rural Lac Ste. Anne County

Subdivision Louden Park

City Rural Lac Ste. Anne County

County ALBERTA

Province AB

Postal Code T0E 0A0