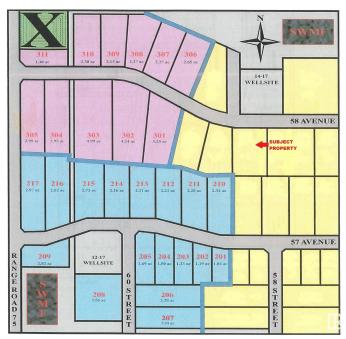

#### \$534,300

0 Bedroom, 0.00 Bathroom, Land Commercial on 0.00 Acres

Drayton Valley, Drayton Valley, AB

2.74 acre lot for sale in new commercial/industrial subdivision in Drayton Valley. WC Industrial Park is located directly West of desirable Apex Common on Hwy 22. Commercial and Industrial zoning. Includes paving, street lighting and all municipal service to the property.