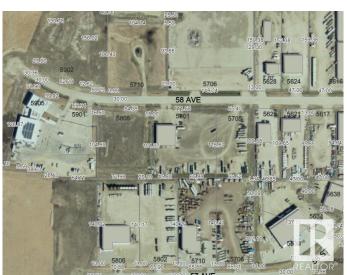

#### \$534,300

0 Bedroom, 0.00 Bathroom, Land Commercial on 0.00 Acres

Drayton Valley, Drayton Valley, AB

2.74 acre lot for sale in new commercial/industrial subdivision in Drayton Valley. WC Industrial Park is located directly West of desirable Apex Common on Hwy 22. Commercial and Industrial zoning. Includes paving, street lighting and all municipal service to the property.