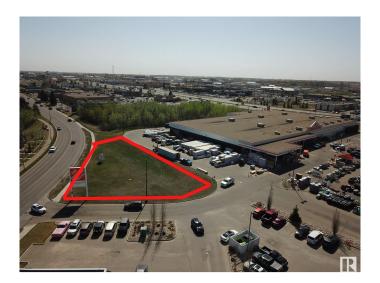

## \$798,000

Bedroom, Bathroom, Land Commercial on 0.67 Acres

None, Spruce Grove, AB

Bare land ready for development! Great opportunity to build commercial building for end user or income generating on this 0.67+/acre parcel. Located along Spruce Grove's busy McLeod Avenue, a block off of Highway 16A. Easy access from both Highway 16 (via Jennifer Heil Way) & Highway 16A. McLeod Avenue sees an estimated 9,000 +/- vehicles pass per day allowing for great exposure while Highway 16A has an estimated vehicle count of 30,000+/- per day. Property is located across from multi-family residential complex. Nearby businesses include Home Depot, Superstore, TD Bank, Canadian Brewhouse, KalTire and RBC Bank. Permitted uses include: retail, professional/office, personal service, eating/drinking establishments. Zoned C2 - Vehicle Oriented Commercial.