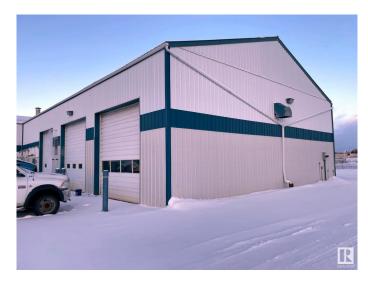

# \$1,200,000

Bedroom, Bathroom, 5,160 sqft Industrial on 0.00 Acres

Poplar Ridge\_MBRA, Rural Brazeau County, AB

2 Acres with 5,160 sq ft industrial building located in Brazeau County on corner lot 5206 62 St. Building features: 2 drive through bays with oil pit access, 3rd bay (not drive though), 100' drive through wash bay, office space with 2 offices, 2 bathrooms, file storage room, break room and a mezzanine with crew room and parts room. Property is fenced with chain link fence. Property is rented until November 2023.