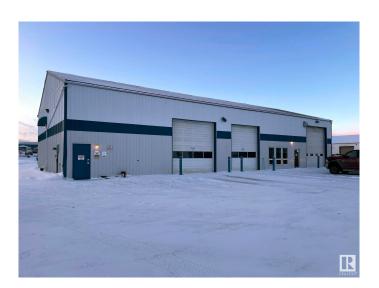

# \$1,200,000

Bedroom, Bathroom, 5,160 sqft Industrial on 0.00 Acres

Poplar Ridge\_MBRA, Rural Brazeau County, AB

2 Acres with 5,160 sq ft industrial building located in Brazeau County on corner lot 5206 62 St. Building features: 2 drive through bays with oil pit access, 3rd bay (not drive though), 100' drive through wash bay, office space with 2 offices, 2 bathrooms, file storage room, break room and a mezzanine with crew room and parts room. Property is fenced with chain link fence. Property is rented until November 2023.