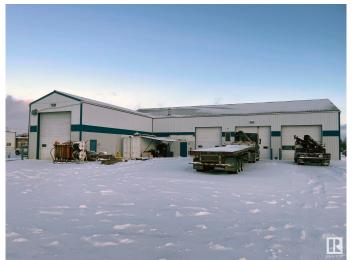

# \$1,200,000

Bedroom, Bathroom, 5,160 sqft Industrial on 0.00 Acres

Poplar Ridge\_MBRA, Rural Brazeau County, AB

2 Acres with 5,160 sq ft industrial building located in Brazeau County on corner lot 5206 62 St. Building features: 2 drive through bays with oil pit access, 3rd bay (not drive though), 100' drive through wash bay, office space with 2 offices, 2 bathrooms, file storage room, break room and a mezzanine with crew room and parts room. Property is fenced with chain link fence. Property is rented until November 2023.