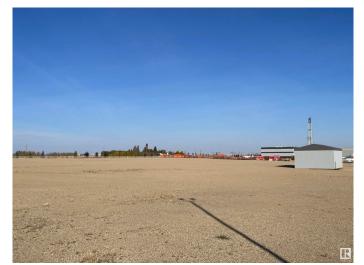

### \$0

Bedroom, Bathroom, Land Commercial on 13.76 Acres

None, Blackfalds, AB

13.76 acres for Sublease till September 30, 2026. Net lease rate of \$1500/ acre per month with \$30,902.78 (2022) of Property taxes. Located in Aspelund Industrial Park, Lacombe County  $\hat{a} \in \phi$  Fully fenced and secured site  $\hat{a} \in \phi$ Fully graveled with 2,000 sq.ft. $\hat{A} \pm$  cold storage building onsite  $\hat{a} \in \phi$  Site is just west of Blackfalds, situated along the QEII north of the Aspelund Road/Highway 597 junction. The location is easily accessible from Red Deer