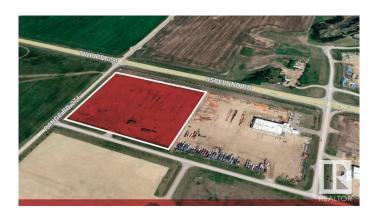

### \$0

Bedroom, Bathroom, Land Commercial on 13.76 Acres

None, Blackfalds, AB

13.76 acres for Sublease till September 30, 2026. Net lease rate of \$1500/ acre per month with \$30,902.78 (2022) of Property taxes. Located in Aspelund Industrial Park, Lacombe County  $\hat{a} \in \phi$  Fully fenced and secured site  $\hat{a} \in \phi$ Fully graveled with 2,000 sq.ft. $\hat{A} \pm$  cold storage building onsite  $\hat{a} \in \phi$  Site is just west of Blackfalds, situated along the QEII north of the Aspelund Road/Highway 597 junction. The location is easily accessible from Red Deer

## **Essential Information**

| MLS® # | E4321520        |
|--------|-----------------|
| Acres  | 13.76           |
| Туре   | Land Commercial |

## **Community Information**

| Address     | 27323-144 394 Township Ro |
|-------------|---------------------------|
| Area        | Lacombe                   |
| Subdivision | None                      |
| City        | Blackfalds                |
| Province    | AB                        |
| Postal Code | ТОМ ОЈО                   |