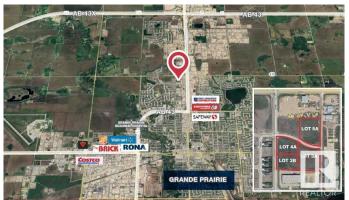

### \$634,410

Bedroom, Bathroom, Land Commercial on 1.59 Acres

Northgate\_GRPR, Grande Prairie, AB

Small commercial lots with full services at the property line. Adjacent to St. Catherine Catholic School, immediately north of Roy Bickell Public School Subdivision with access, services, zoning approval to complete original subdivision registration. Zoning approved for Small Lot, Combined Density, and Medium Density Lot 5A) 10102 - 130 Ave, Grande Prairie (1.59 AC) Lot 3B) 12901 - 102 St, Grande Prairie (1.26 AC) Lot 4A) 10105 - 130 Ave, Grande Prairie (1.21 AC) Lot 3A) 10101 - 130 Ave, Grande Prairie (1.5 AC)