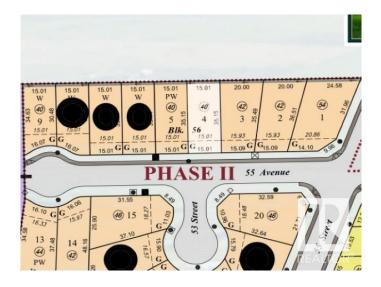

### \$45,000

0 Bedroom, 0.00 Bathroom, Single Family on 0.13 Acres

Tofield, Tofield, AB

Vacant Lot Ketchamoot Plain in Tofield. Other Lots available as well