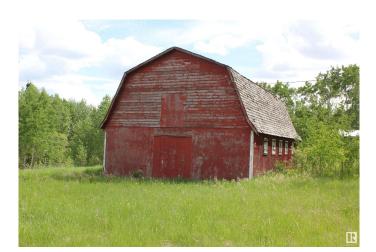

## \$99,000

0 Bedroom, 0.00 Bathroom, Rural on 10.00 Acres

None, Rural St. Paul County, AB

10 Acres along highway 41 with power, gas, drilled well & and a nice barn. Looking for a nice place to build your dream home with great access, fruit trees, and a barn with plenty of life left? This sub-division is complete and ready for a new owner. Great place for a hobby farm for a few horses, sheep or hens whatever you choose. The options are numerous. 2024 Tax Amount: \$414.05

#### Exterior

Exterior Features Fruit Trees/Shrubs, Hillside, Not Fenced, Not Landscaped