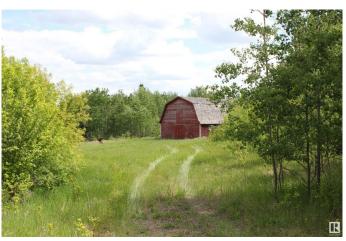

## \$99,000

0 Bedroom, 0.00 Bathroom, Rural on 10.00 Acres

None, Rural St. Paul County, AB

10 Acres along highway 41 with power, gas, drilled well & and a nice barn. Looking for a nice place to build your dream home with great access, fruit trees, and a barn with plenty of life left? This sub-division is complete and ready for a new owner. Great place for a hobby farm for a few horses, sheep or hens whatever you choose. The options are numerous. 2024 Tax Amount: \$414.05

#### Exterior

Exterior Features Fruit Trees/Shrubs, Hillside, Not Fenced, Not Landscaped