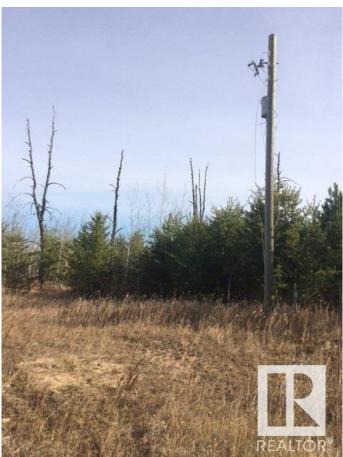

#### \$95,000

0 Bedroom, 0.00 Bathroom, Land Commercial on 0.00 Acres

None, Rural Sturgeon County, AB

2.47 acre parcel in Heartland Industrial 3 miles north and 3 miles west of NWR Upgrader and Fertilizer plant...zoned heavy industrial...3 phase power at property line. 1/2 mile south of new highway Heartland Drive (TWP 570) connecting Hwy 38 and Opal Rd.