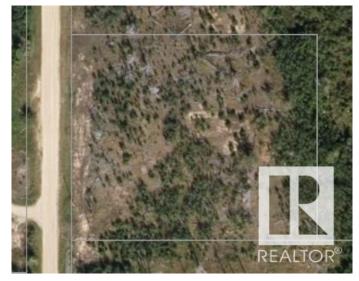

#### \$95,000

0 Bedroom, 0.00 Bathroom, Land Commercial on 0.00 Acres

None, Rural Sturgeon County, AB

2.47 acre parcel in Heartland Industrial 3 miles north and 3 miles west of NWR Upgrader and Fertilizer plant...zoned heavy industrial...3 phase power at property line. 1/2 mile south of new highway Heartland Drive (TWP 570) connecting Hwy 38 and Opal Rd.

#### **Community Information**

| Address     | 56509 Rr 223          |
|-------------|-----------------------|
| Area        | Rural Sturgeon County |
| Subdivision | None                  |
| City        | Rural Sturgeon County |
| County      | ALBERTA               |
| Province    | AB                    |
| Postal Code | T0A 2W0               |