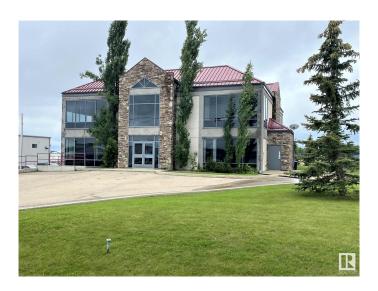

# \$2,900,000 - 6229 54 Avenue, Rural Brazeau County

MLS® #E4305536

#### \$2,900,000

0 Bedroom, 0.00 Bathroom, Office on 0.00 Acres

Poplar Ridge (Brazeau), Rural Brazeau County, AB

Impressive 2 storey office building with full basement and 3 bay heated garage. Inviting reception area, surrounded by multiple offices are on main floor. On the 2nd floor you will find a boardroom with kitchenette and 2 executive offices with balcony access. Basement features a large crew meeting room with kitchenette, exercise room, bathrooms with showers, large fire safe vault room, mechanical room and storage. 3 bay heated garage is accessed from the building. Paved parking. Property is leased at \$12,500 triple net per month for a 5 year lease.