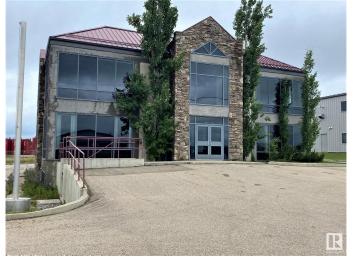

# \$2,900,000 - 6229 54 Avenue, Rural Brazeau County

MLS® #E4305536

#### \$2,900,000

0 Bedroom, 0.00 Bathroom, Office on 0.00 Acres

Poplar Ridge (Brazeau), Rural Brazeau County, AB

Impressive 2 storey office building with full basement and 3 bay heated garage. Inviting reception area, surrounded by multiple offices are on main floor. On the 2nd floor you will find a boardroom with kitchenette and 2 executive offices with balcony access. Basement features a large crew meeting room with kitchenette, exercise room, bathrooms with showers, large fire safe vault room, mechanical room and storage. 3 bay heated garage is accessed from the building. Paved parking. Property is leased at \$12,500 triple net per month for a 5 year lease.