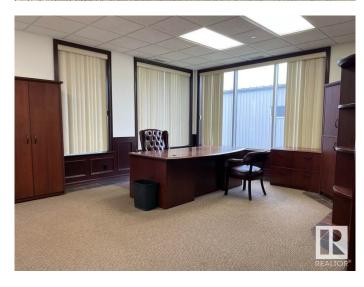

## \$2,900,000

Bedroom, Bathroom, 6,959 sqft Office on 1.65 Acres

Poplar Ridge\_MBRA, Rural Brazeau County, AB

Impressive 2 storey office building with full basement and 3 bay heated garage. Inviting reception area, surrounded by multiple offices are on main floor. On the 2nd floor you will find a boardroom with kitchenette and 2 executive offices with balcony access. Basement features a large crew meeting room with kitchenette, exercise room, bathrooms with showers, large fire safe vault room, mechanical room and storage. 3 bay heated garage is accessed from the building. Paved parking.