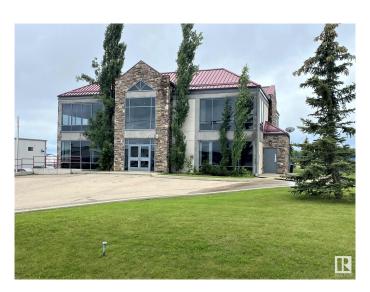

## \$2,900,000

Bedroom, Bathroom, 6,959 sqft Office on 1.65 Acres

Poplar Ridge\_MBRA, Rural Brazeau County, AB

Impressive 2 storey office building with full basement and 3 bay heated garage. Inviting reception area, surrounded by multiple offices are on main floor. On the 2nd floor you will find a boardroom with kitchenette and 2 executive offices with balcony access. Basement features a large crew meeting room with kitchenette, exercise room, bathrooms with showers, large fire safe vault room, mechanical room and storage. 3 bay heated garage is accessed from the building. Paved parking.