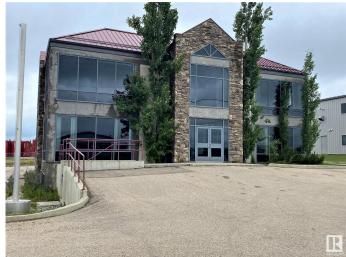

## \$2,900,000

Bedroom, Bathroom, 6,959 sqft Office on 1.65 Acres

Poplar Ridge\_MBRA, Rural Brazeau County, AB

Impressive 2 storey office building with full basement and 3 bay heated garage. Inviting reception area, surrounded by multiple offices are on main floor. On the 2nd floor you will find a boardroom with kitchenette and 2 executive offices with balcony access. Basement features a large crew meeting room with kitchenette, exercise room, bathrooms with showers, large fire safe vault room, mechanical room and storage. 3 bay heated garage is accessed from the building. Paved parking.