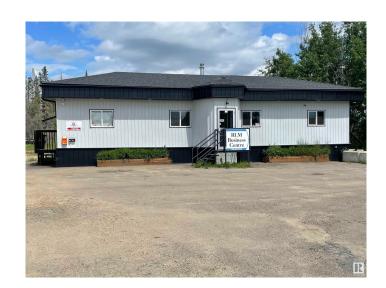

## \$299,000

0 Bedroom, 0.00 Bathroom, Office on 0.00 Acres

None, Rural Bonnyville M.D., AB

Prime location close to Cold Lake on an over 1 acre parcel. Property consists of a trailer that has been converted into office spaces. There is currently a reception area with 6 offices in the front of the building - with 4 offices currently rented out. There is a common kitchen/staff room and a bathroom as well. The back half of the building has been converted into a rooming house with 7 bedrooms, a kitchen, communal sitting area and a shared bathroom with shower. Continue to use it as it currently is, or make it your base of operation!

Built in 1975

## **Exterior**

Exterior Wood Frame
Construction Wood Frame