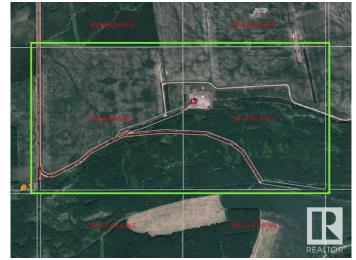

## \$1,299,000

3 Bedroom, 1.00 Bathroom, 1,787 sqft Rural on 320.00 Acres

None, Rural Woodlands County, AB

Looking for a new start to farming or adding to your existing operation, give this a good look!! 320 acres of the most amazing property and view overlooking the Athabasca river valley that anyone could ever find along with a gorgeous 1792 sq ft 3 bedroom log home with a 16 by 24 ft log cabin guest house with power, water and sewer, a private RV site with power, water and sewer and a 32 by 40 heated shop with 12 ft ceiling and power and water along with well house/tack room, wood storage and lots more!! Also the Quarter section east of these 2 quarters is for sale and both owners have agreed to sell all 3 quarters together if possible because the east one has access through the west 2 quarters. There is approximately 190 acres of open cultivated land and another 40-50 acres that the seller believes could be cleared yet.

## **Community Information**

Address 65060 Twp Rd 620

Area Rural Woodlands County

Subdivision None

City Rural Woodlands County

County ALBERTA

Province AB

Postal Code T0A 1A0