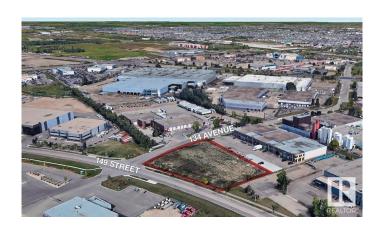

# \$1,100,000 - 13341 149 Street, Edmonton

MLS® #E4271442

## \$1,100,000

0 Bedroom, 0.00 Bathroom, Land Commercial on 0.00 Acres

Bonaventure Industrial, Edmonton, AB

1.33 Acres (+/-) of Industrial land ready for build to suit or storage Yard. High exposure corner site fronting onto 149 Street. IB Zoning allows for flexible range of users. Great location, situated in the heart of Bonaventure Industrial Park with full Municipal services. Site is listed For Sale or For Lease.