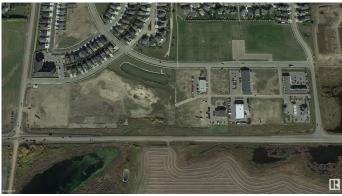

### \$3,164,000

0 Bedroom, 0.00 Bathroom, Land Commercial on 0.00 Acres

Montrose Business Centre, Beaumont, AB

DIRECT EXPOSURE TO HIGHWAY 625 TRAFFIC! Rare opportunity to purchase a 4.52 acre Commercial zoned parcel in the rapidly growing municipality of Beaumont. Located in South Beaumont on 29 Avenue between Esso and Fountain Tire with direct exposure to the highway. Commercial District (C) zoning allows for a wide range of potential uses including retail & service, office, restaurant/ cafe and much more. Municipal services brought to property line. Ready for immediate development.