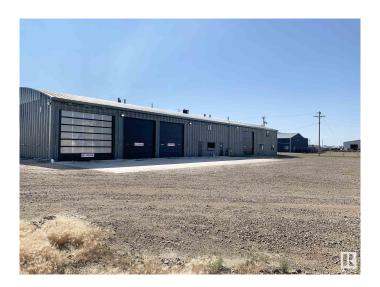

## \$0

Bedroom, Bathroom, 12,000 sqft Industrial on 0.00 Acres

Provost, Provost, AB

\* Opportunity to Lease freestanding office/warehouse building totaling 12,000 sq.ft.± on 0.75 acres±. \* Main floor consists of 10,500 sq.ft.± warehouse space and 1,500 sq.ft.± of functional air-conditioned office space \* Bonus second floor office and lunchroom with kitchenette (1,500 sq.ft.±) included free of charge \* Great location with easy access to Highway 13 and Hwy 899. Less than an hour from Hardisty \* Drive through capability with 5 grade loading doors \* Wash bay with potential for Hotsy installation \* Heavy power and multiple sumps

## **Essential Information**

MLS® # E4256286

Square Footage 12,000

Acres 0.00

Year Built 1987

Type Industrial