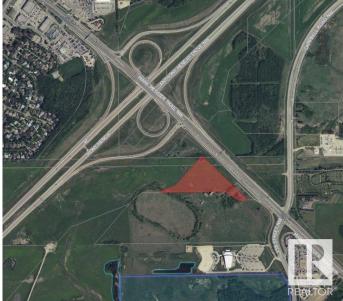

#### \$2,151,000

Bedroom, Bathroom, Land Commercial on 7.17 Acres

Anthony Henday Mistatim, Edmonton, AB

7.17 acres of land with direct exposure to Mark Messier Trail which has approximately 32,500 AAVPD (2017). Easy access to Anthony Henday and St. Albert. Potential for commercial, industrial or urban service uses.

## **Community Information**

| Address     | 15320 Mark Messier Tr Nw |
|-------------|--------------------------|
| Area        | Edmonton                 |
| Subdivision | Anthony Henday Mistatim  |
| City        | Edmonton                 |
| Province    | AB                       |
| Postal Code | T6V 1H5                  |