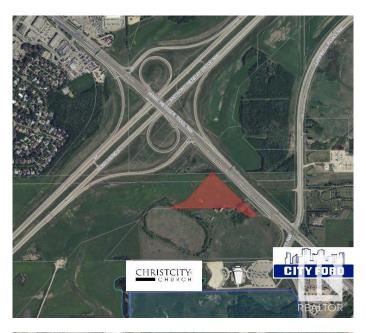

#### \$2,151,000

Bedroom, Bathroom, Land Commercial on 7.17 Acres

Anthony Henday Mistatim, Edmonton, AB

7.17 acres of land with direct exposure to Mark Messier Trail which has approximately 32,500 AAVPD (2017). Easy access to Anthony Henday and St. Albert. Potential for commercial, industrial or urban service uses.

## **Community Information**

| Address     | 15320 Mark Messier Tr Nw |
|-------------|--------------------------|
| Area        | Edmonton                 |
| Subdivision | Anthony Henday Mistatim  |
| City        | Edmonton                 |
| Province    | AB                       |
| Postal Code | T6V 1H5                  |