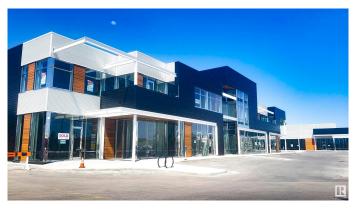

### \$312,340

Bedroom, Bathroom, 916 sqft Retail on 0.00 Acres

Lauderdale, Edmonton, AB

\*\*\*\*ONLY 3 UNITS REMANING\*\*\* Unique Owner/User & Leasing Opportunities with unit sizes from 916 sq.ft.± Join Circle K, COCO Bubble Tea and other prominent retailers/professional service providers in an exciting NEW development with exposure along 97 Street with 44,900± VPD. SEEKING Daycare, grocery, restaurants, cafés, furniture, professional services, health and medical providers.

### **Essential Information**

MLS® # E4222991 Price \$312,340

Square Footage 916
Acres 0.00
Year Built 2020
Type Retail

## **Community Information**

Address 12820 97 St Nw Nw

Area Edmonton
Subdivision Lauderdale
City Edmonton

Province AB

Postal Code T5E 4C3