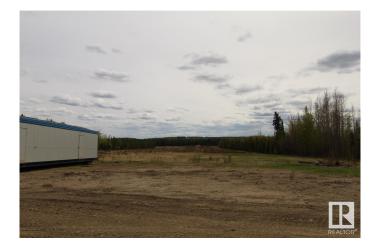

## \$1,100,000

Bedroom, Bathroom, Land Commercial on 15.86 Acres

Edson, Edson, AB

Attention developers! Close to 16 acres of prime industrial development land facing Hwy 16 (High Traffic Exposure) located in Edson Alberta only 2 miles west from downtown.