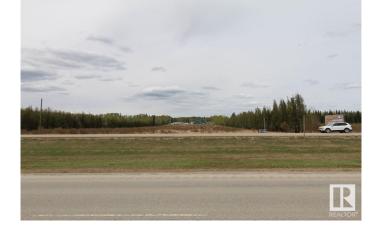

## \$1,100,000

Bedroom, Bathroom, Land Commercial on 15.86 Acres

Edson, Edson, AB

Attention developers! Close to 16 acres of prime industrial development land facing Hwy 16 (High Traffic Exposure) located in Edson Alberta only 2 miles west from downtown.