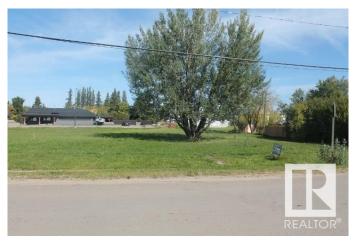

## \$320,000

Bedroom, Bathroom, Land Commercial on 0.91 Acres

Elk Point, Elk Point, AB

LOCATION, LOCATION, LOCATION!!! PRIME HIGHWAY COMMERCIAL PROPERTY IN ELK POINT. This is the number one location for a highway business in Elk Point. The property is located at the intersection of a primary entrance to the industrial subdivision, the main entrance to downtown and highway 41. There is over 200 ft of highway frontage as well as over 200 ft of frontage off 50th avenue, giving you many options for smooth traffic flow through your business. If you are thinking of starting a service station, franchise or any other highway service you will be hard pressed to find a better location. The property has been cleared and is ready for you to start your business.