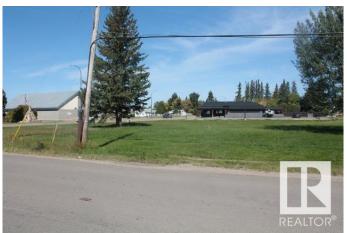

## \$320,000

Bedroom, Bathroom, Land Commercial on 0.91 Acres

Elk Point, Elk Point, AB

LOCATION, LOCATION, LOCATION!!! PRIME HIGHWAY COMMERCIAL PROPERTY IN ELK POINT. This is the number one location for a highway business in Elk Point. The property is located at the intersection of a primary entrance to the industrial subdivision, the main entrance to downtown and highway 41. There is over 200 ft of highway frontage as well as over 200 ft of frontage off 50th avenue, giving you many options for smooth traffic flow through your business. If you are thinking of starting a service station, franchise or any other highway service you will be hard pressed to find a better location. The property has been cleared and is ready for you to start your business.