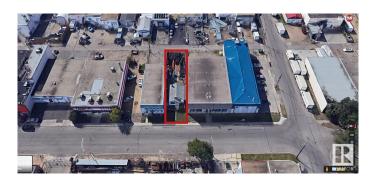

## \$300,000 - 12536 124 St Nw Nw, Edmonton

MLS® #E4193536

## \$300,000

Bedroom, Bathroom, Land Commercial on 0.11 Acres

Hagmann Estate Industrial, Edmonton, AB

Development opportunity for 0.11 acres± industrial lot. Currently fenced and graveled yard space that could be suitable for storage users. Centralized location just off Yellowhead Trail.

MLS® # E4193536 Price \$300,000

Acres 0.11

Type Land Commercial

## **Community Information**

Address 12536 124 St Nw Nw

Area Edmonton

Subdivision Hagmann Estate Industrial

City Edmonton

Province AB

Postal Code T5L 0N5