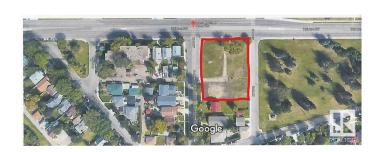

### \$1,300,000

Bedroom, Bathroom, Land Commercial on 0.61 Acres

Cromdale, Edmonton, AB

Land parcel with 8 separately titled lots located off 112th Avenue and 78/79th Street NW. Great location with bus stop directly on 112th Avenue and a short walk from Borden Park, Stutchbury Park and more. Zoning updated January 1, 2024 and is RM (Medium Scale Residential) for northern 7 lots and RS (Small scale Residential Zone) for southmost lot.