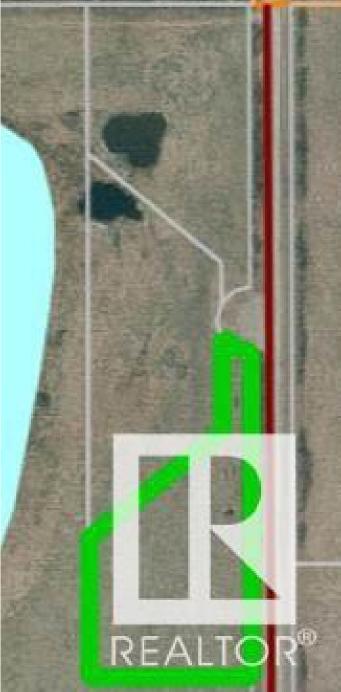

#### \$42,900

0 Bedroom, 0.00 Bathroom, Rural on 2.99 Acres

None, Rural Bonnyville M.D., AB

The first step to country living only half a mile South of Bonnyville! 2.99 acres conveniently located just south of the Neighbourhood Inn. Overlooking the balance of the quarter section to the west for all those great sunsets! Easy access to power and gas! Ready for your new home or existing mobile. Get the space you want at a price you can afford!

# **Community Information**

| Address     | 1 61030 Rge Rd 461    |
|-------------|-----------------------|
| Area        | Rural Bonnyville M.D. |
| Subdivision | None                  |
| City        | Rural Bonnyville M.D. |
| County      | ALBERTA               |
| Province    | AB                    |
| Postal Code | T0A 1E0               |