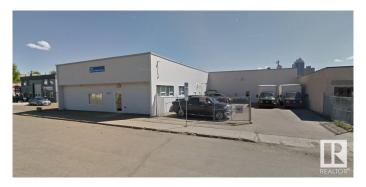

#### \$0

Bedroom, Bathroom, 9,424 sqft Industrial on 0.00 Acres

Central Mcdougall, Edmonton, AB

- 9424 sf downtown office/warehouse space Freestanding building with fenced parking/yard
- Flexible space ideal for a variety of retail, office and/or industrial uses Central location with great access to the Ice District, Brewery District, MacEwan University and Oliver Square Two 12'x14' grade doors with dock levelers and one 8'x8' grade door. 15 Stalls plus city parking in fron of building \$12.00 sf/annum net and \$6.49 sf/annum net Operating costs include common area maintenance, property taxrs and building insurace

## **Community Information**

Address 10557 108 St Nw

Area Edmonton

Subdivision Central Mcdougall

City Edmonton

Province AB

Postal Code T5H 2Z8

**Exterior** 