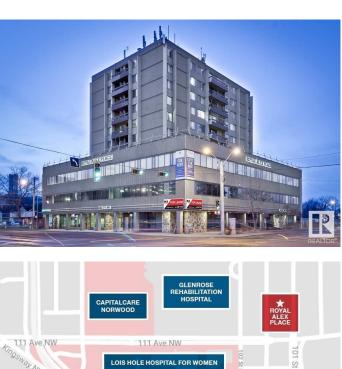

#### **\$0**

Bedroom, Bathroom, 1,529 sqft Retail on 0.00 Acres

Spruce Avenue, Edmonton, AB

1,529 and 1,622 sq.ft.± available for Lease. TI allowance available. Adjacent to Royal Alexandra Hospital & minutes away from Kingsway/Royal Alex LRT Station. Exposure to 31,200 vehicles per day on 111 Avenue and 101 Street (2022 City of Edmonton). Less than 10 minutes to downtown Edmonton.

Built in 1969