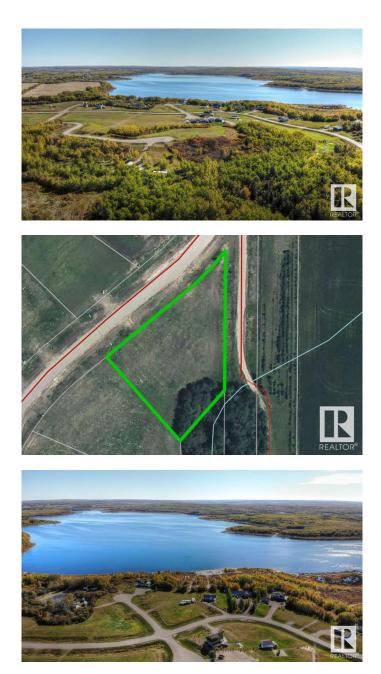

#### \$59,900

0 Bedroom, 0.00 Bathroom, Rural on 1.12 Acres

Sante Estates, Rural St. Paul County, AB

FULL FILL YOURSELF AT EXTRAVAGANT LAC SANTE! - Sante Estates is a pristine subdivision with beach access for all property owners, generously offering a special family getaway for all seasons. A variety of lots are available such as full and partially treed lots, many with scenic rolling hills ideal for a walk-out basement, and gorgeous lake front lots with sandy beaches. Endless activities are abundant, with 10 golf courses within a few minutes drive, and 80' deep, clear, spring-fed waters perfect for all water sports, scuba diving, and a possible marina in the future. With hard-surfaced roads and a short drive to all amenities, this impressive subdivision has been designed to enjoy all aspects of country living while still ensuring a steady growth of monetary value. Not for RV use, Restrictive Covenant registered on title. VENDOR FINANCING AVAILABLE.

## **Community Information**

| Address     | 804 56316 Rr 113      |
|-------------|-----------------------|
| Area        | Rural St. Paul County |
| Subdivision | Sante Estates         |
| City        | Rural St. Paul County |
| County      | ALBERTA               |
| Province    | AB                    |
| Postal Code | T0B 4K0               |
|             |                       |