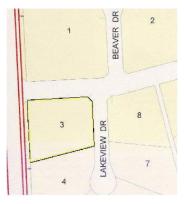

#### \$49,900

0 Bedroom, 0.00 Bathroom, Rural on 1.61 Acres

None, Rural St. Paul County, AB

1.61 acres of land only minutes west of St. Paul in an exclusive subdivision on Lower Therien Lake. This lot offers power and natural gas at property line and is on a paved road.GST may be applicable.

#### **Community Information**

| Address     | 100 57415 Rng Rd 101  |
|-------------|-----------------------|
| Area        | Rural St. Paul County |
| Subdivision | None                  |
| City        | Rural St. Paul County |
| County      | ALBERTA               |
| Province    | AB                    |
| Postal Code | T0A 3A3               |
|             |                       |