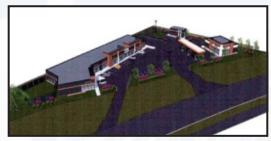

## **SOUTHPORT LANDING SW**

FOR LEASE

1003 Ewing Trail SW, Edmonton, AB

Welcome to SOUTHPORT LANDING (Ellerslie). Ready for Possession December 2020! Come join 7-Eleven w/gas bar & Car-Wash and over 19,000 sq. ft. of Prime Retail Development (2.21 Acres). Located in the fastest growing Southern Community of Ellerslie -Ewing Trail and 101 Street SW. This is an "A" CLASS Contemporary and Up-graded Built Project. This Free Standing Building consists of 15.181+- sq. ft. Building has units from 1,200 sq. ft. plus, Lease Rate -\$35.sq.ft. (Triple Net). Pylon & Building Signage Available, Ample Parking & EXCELLENT EXPOSURE. Super Quick Access to QE2, Anthony Henday & Ellerslie Road and close proximity to the Future Home of AMAZON. Proudly developed by Alliance MJ Developments.