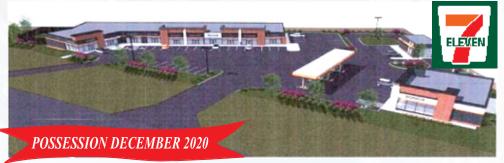

## **SOUTHPORT LANDING SW**

FOR LEASE

1003 Ewing Trail SW, Edmonton, AB

Welcome to SOUTHPORT LANDING (Ellerslie). Ready for Possession December 2020! Come join 7-Eleven w/gas bar & Car-Wash and over 19,000 sq. ft. of Prime Retail Development (2.21 Acres). Located in the fastest growing Southern Community of Ellerslie -Ewing Trail and 101 Street SW. This is an "A" CLASS Contemporary and Up-graded Built Project. This Free Standing Building consists of 15.181+- sq. ft. Building has units from 1,200 sq. ft. plus, Lease Rate -\$35.sq.ft. (Triple Net). Pylon & Building Signage Available, Ample Parking & EXCELLENT EXPOSURE. Super Quick Access to QE2, Anthony Henday & Ellerslie Road and close proximity to the Future Home of AMAZON. Proudly developed by Alliance MJ Developments.