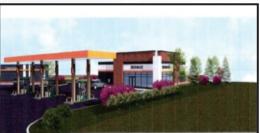

## **SOUTHPORT LANDING SW**

FOR LEASE

1003 Ewing Trail SW, Edmonton, AB

Welcome to SOUTHPORT LANDING (Ellerslie). Ready for Possession December 2020! Come join 7-Eleven w/gas bar & Car-Wash and over 19,000 sq. ft. of Prime Retail Development (2.21 Acres). Located in the fastest growing Southern Community of Ellerslie -Ewing Trail and 101 Street SW. This is an "A" CLASS Contemporary and Up-graded Built Project. This Free Standing Building consists of 15.181+- sq. ft. Building has units from 1,200 sq. ft. plus, Lease Rate -\$35.sq.ft. (Triple Net). Pylon & Building Signage Available, Ample Parking & EXCELLENT EXPOSURE. Super Quick Access to QE2, Anthony Henday & Ellerslie Road and close proximity to the Future Home of AMAZON. Proudly developed by Alliance MJ Developments.