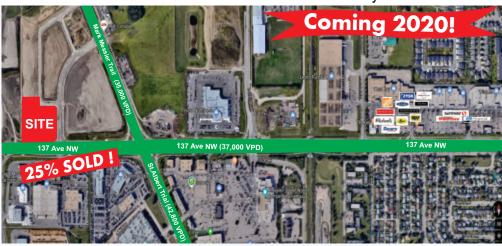

42,343 Sq.Ft. (Total Sq.Ft.)(Multiple Bay Sizes) SITE 2.94 Acres

Building A - 9,499 Sq.Ft. For Sale/Lease (SOLD)

Building B - 13,717 Sq.Ft. For Sale/Lease Building C - 19,127 Sq.Ft. For Sale/Lease

## FEATURES: HIGH EXPOSURE RIGHT ON 137 AVE.

- Excellent visibility from Mark Messier Trail which collectively boasts with 137 Avenue a traffic count of approximately 70,000 vehicles per day. Northwest Crossing has great access from 2 Major Freeways, Anthony Henday and Yellowhead Trail.
- Ideal Uses Include Fitness, Liquor Store, Vet Clinic, Retail Shops, Restaurants, Offices, Health & Professional Services, Daycare & Childcare Services.
- Strategically located in the Centre of Edmontons rapidly growing Northwest Area of Cumberland and the Oxford Neighborhoods.