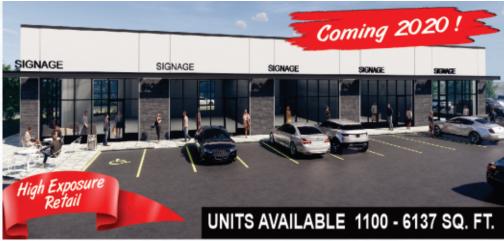

## Welcome to Kennedale Plaza - NOW PRE-LEASING!

BRAND NEW 6,137 sq.ft. of PRIME Retail Development/Free Standing Extension. Exclusively Positioned directly onto 50th Street & 130th Avenue NW (Clareview), With Quick Connections to 137 Avenue & Manning Drive. Units available from 1,100 to 6,137 Sq.Ft. ALL MAIN FLOOR UNITS for Lease, starting at \$25/sq.ft. Plus Common Area Costs of Approx \$14/sq.ft. Kennedale Plaza is surrounded by Major Anchors which include WalMart, Home Depot, Super Store, Best Buy, Costco, Pet Smart, All Surrounded by an Established Residential Neighbourhood. OVER 36,000 VEHICLES PER DAY & OVER 78.000 Population within 3 Kms and a Threshold Average Income of \$94,402, Come Join Our Community. COMING DECEMBER 2020!