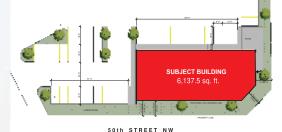

## Welcome to Kennedale Plaza - NOW PRE-LEASING!

BRAND NEW 6,137 sq.ft. of PRIME Retail Development/Free Standing Extension. Exclusively Positioned directly onto 50th Street & 130th Avenue NW (Clareview), With Quick Connections to 137 Avenue & Manning Drive. Units available from 1,100 to 6,137 Sq.Ft. ALL MAIN FLOOR UNITS for Lease, starting at \$25/sq.ft. Plus Common Area Costs of Approx \$14/sq.ft. Kennedale Plaza is surrounded by Major Anchors which include WalMart, Home Depot, Super Store, Best Buy, Costco, Pet Smart, All Surrounded by an Established Residential Neighbourhood. OVER 36,000 VEHICLES PER DAY & OVER 78.000 Population within 3 Kms and a Threshold Average Income of \$94,402, Come Join Our Community. COMING DECEMBER 2020!