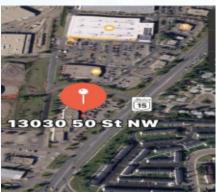

## KENNEDALE PLAZA

FOR LEASE

13030 50 ST NW NW, Edmonton, AB

## Welcome to Kennedale Plaza - NOW PRE-LEASING!

BRAND NEW 6,137 sq.ft. of PRIME Retail Development/Free Standing Extension. Exclusively Positioned directly onto 50th Street & 130th Avenue NW (Clareview), With Quick Connections to 137 Avenue & Manning Drive. Units available from 1,100 to 6,137 Sq.Ft. ALL MAIN FLOOR UNITS for Lease, starting at \$25/sq.ft. Plus Common Area Costs of Approx \$14/sq.ft. Kennedale Plaza is surrounded by Major Anchors which include WalMart, Home Depot, Super Store, Best Buy, Costco, Pet Smart, All Surrounded by an Established Residential Neighbourhood. OVER 36,000 VEHICLES PER DAY & OVER 78.000 Population within 3 Kms and a Threshold Average Income of \$94,402, Come Join Our Community. COMING DECEMBER 2020!