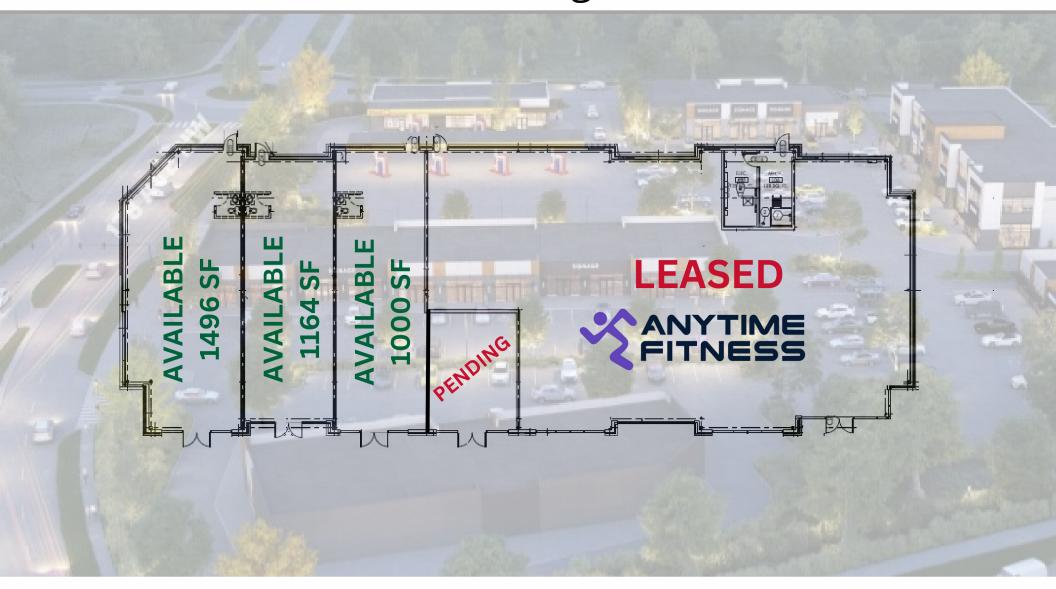

se)

PHASE 2 (Lease only)

Address: 6604 178 Avenue NW, Edmonton

Land Use/Zoning: CB1

LEASE SALE (PHASE 1)

Base Leas Sala Rate @: Starting \$525 PSF

Starting @ \$40 PSF (Main Floor) Condo Fees: \$4.50 PSF/Per Annum

\$30.00 PSF (Second Floor)

OP Cost: \$12.00 sq.ft/annum (EST 2023)

\*Includes property taxes, common area, maintenance insurance and management fees

#### PERFECT FOR









RESTAURANT

PROFESSIONALS ME

MEDICAL/IIEALTHCARE

STUDIO











SHOPPING

VETERNARIAN

FINANCI

SMALL BUSINESSES

## SITE PLANS

BUILDING A: SOLD/LEASED

BUILDING B: 3 UNITS REMAINING 1 UPPER AND 2 MAIN FLOOR

> BUILDING C: UNITS AVAILABLE

BUILDING D:

1 UNIT AVAILABLE





#### **BUILDING A AVAILABILITY**





#### **BUILDING B AVAILABILITY**

#### **2 STOREY**





## SITE PLANS Building C



## SITE PLANS Building D







ROMI SARVA AVO ASSOCIATES

### Contact Us —



4107 99 Street Edmonton



(780)-450-6300



<u>romi@romisarna.ca</u>