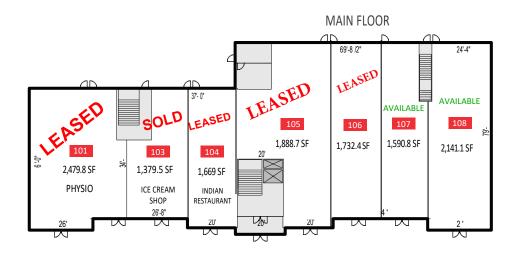

## SITE PLANS

BUILDING A: SOLD/LEASED

BUILDING B: 3 UNITS REMAINING 1 UPPER AND 2 MAIN FLOOR

> BUILDING C: UNITS AVAILABLE

BUILDING D:

1 UNIT AVAILABLE

#### **BUILDING B AVAILABILITY**