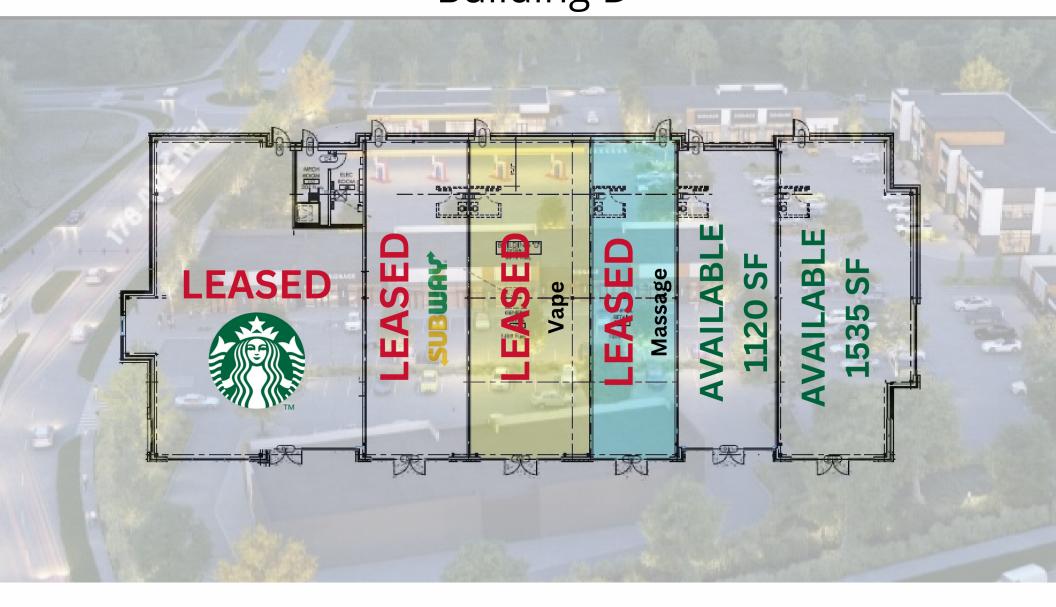

ddress: 6604 178 Avenue NW, Edmonton

Land Use/Zoning: CB1

LEASE SALE (PHASE 1)

Base Leas Sala Rate @: Starting \$525 PSF

Starting @ \$40 PSF (Main Floor) Condo Fees: \$4.50 PSF/Per Annum

\$30.00 PSF (Second Floor)

OP Cost: \$12.00 sq.ft/annum (EST 2023)

\*Includes property taxes, common area, maintenance insurance and management fees

#### PERFECT FOR









RESTAURANT

PROFESSIONALS ME

MEDICAL/IIEALTHCARE

STUDIO











SHOPPING

VETERNARIAN

FINANCI

SMALL BUSINESSES

## SITE PLANS

BUILDING A: SOLD/LEASED

BUILDING B: 3 UNITS REMAINING 1 UPPER AND 2 MAIN FLOOR

> BUILDING C: UNITS AVAILABLE

BUILDING D:

1 UNIT AVAILABLE





#### **BUILDING A AVAILABILITY**





#### **BUILDING B AVAILABILITY**

#### **2 STOREY**





## SITE PLANS Building C



## SITE PLANS Building D







ROMI SARVA AVO ASSOCIATES

### Contact Us —



4107 99 Street Edmonton



(780)-450-6300



<u>romi@romisarna.ca</u>