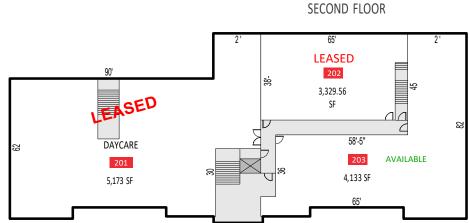

tion Type: Phase 1 (Sale/Lease)

PHASE 2 (Lease only)

Address: 6604 178 Avenue NW, Edmonton

Land Use/Zoning: CB1

LEASE SALE (PHASE 1)

Base Leas Sala Rate @: Starting \$525 PSF

Starting @ \$40 PSF (Main Floor) Condo Fees: \$4.50 PSF/Per Annum

\$30.00 PSF (Second Floor)

OP Cost: \$12.00 sq.ft/annum (EST 2023)

\*Includes property taxes, common area, maintenance insurance and management fees

#### PERFECT FOR









RESTAURANT

PROFESSIONALS ME

MEDICAL/IIEALTHCARE

STUDIO











SHOPPING

VETERNARIAN

FINANCI

SMALL BUSINESSES

## SITE PLANS

BUILDING A: SOLD/LEASED

BUILDING B: 3 UNITS REMAINING 1 UPPER AND 2 MAIN FLOOR

> BUILDING C: UNITS AVAILABLE

BUILDING D:

1 UNIT AVAILABLE





#### **BUILDING A AVAILABILITY**





#### **BUILDING B AVAILABILITY**

#### **2 STOREY**





## SITE PLANS Building C



## SITE PLANS Building D







ROMI SARVA AVO ASSOCIATES

### Contact Us —



4107 99 Street Edmonton



(780)-450-6300



<u>romi@romisarna.ca</u>