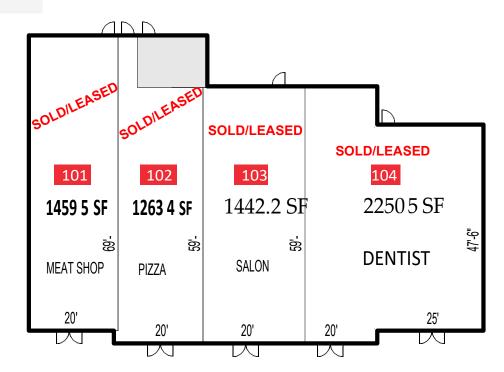

## SITE PLANS

BUILDING A: SOLD/LEASED

BUILDING B: 3 UNITS REMAINING 1 UPPER AND 2 MAIN FLOOR

> BUILDING C: UNITS AVAILABLE

BUILDING D:

1 UNIT AVAILABLE

#### **BUILDING A AVAILABILITY**