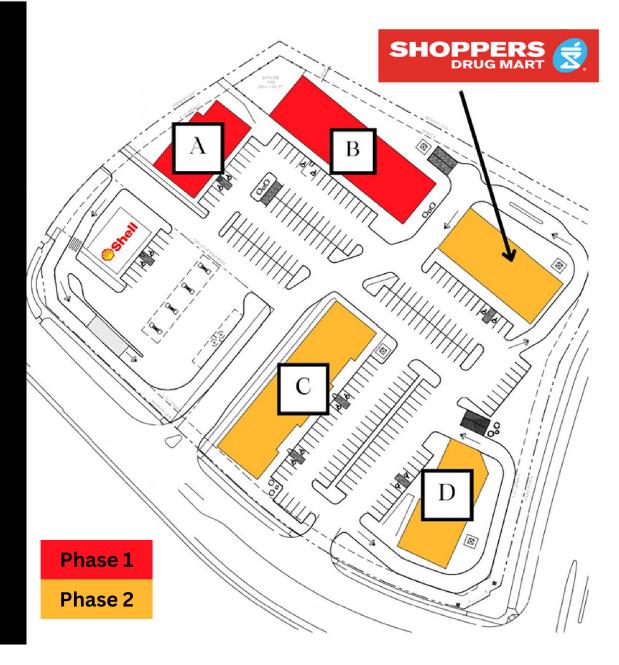

## SITE PLANS

BUILDING A: SOLD/LEASED

BUILDING B: 3 UNITS REMAINING 1 UPPER AND 2 MAIN FLOOR

> BUILDING C: UNITS AVAILABLE

BUILDING D:

1 UNIT AVAILABLE

#### **BUILDING A AVAILABILITY**

#### **BUILDING B AVAILABILITY**

## SITE PLANS Building C

## SITE PLANS Building D

ROMI SARVA AVO ASSOCIATES