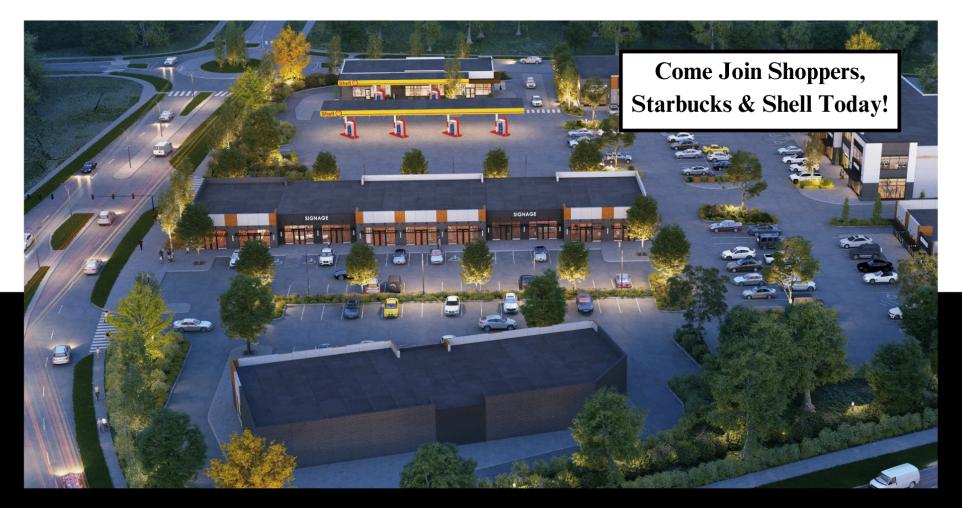

## PHASE 2 PRE-LEASING





## Alliance Centre Crystallina

6604 178 Avenue NW, Edmonton



# **AERIAL MAP** ANTHONY HENDAY DRIVE COMMUNITY PARK & FUTURE SCHOOL SITE

### PROPERTY DETAILS



Property Type/ Transaction Type: Phase 1 (Sale/Lease)

PHASE 2 (Lease only)

Address: 6604 178 Avenue NW, Edmonton

Land Use/Zoning: CB1

LEASE SALE (PHASE 1)

Base Leas Sala Rate @: Starting \$525 PSF

Starting @ \$40 PSF (Main Floor) Condo Fees: \$4.50 PSF/Per Annum

\$30.00 PSF (Second Floor)

OP Cost: \$12.00 sq.ft/annum (EST 2023)

\*Includes property taxes, common area, maintenance insurance and management fees

#### PERFECT FOR









RESTAURANT

PROFESSIONALS ME

MEDICAL/IIEALTHCARE

STUDIO











SHOPPING

VETERNARIAN

FINANCI

SMALL BUSINESSES

## SITE PLANS

BUILDING A: SOLD/LEASED