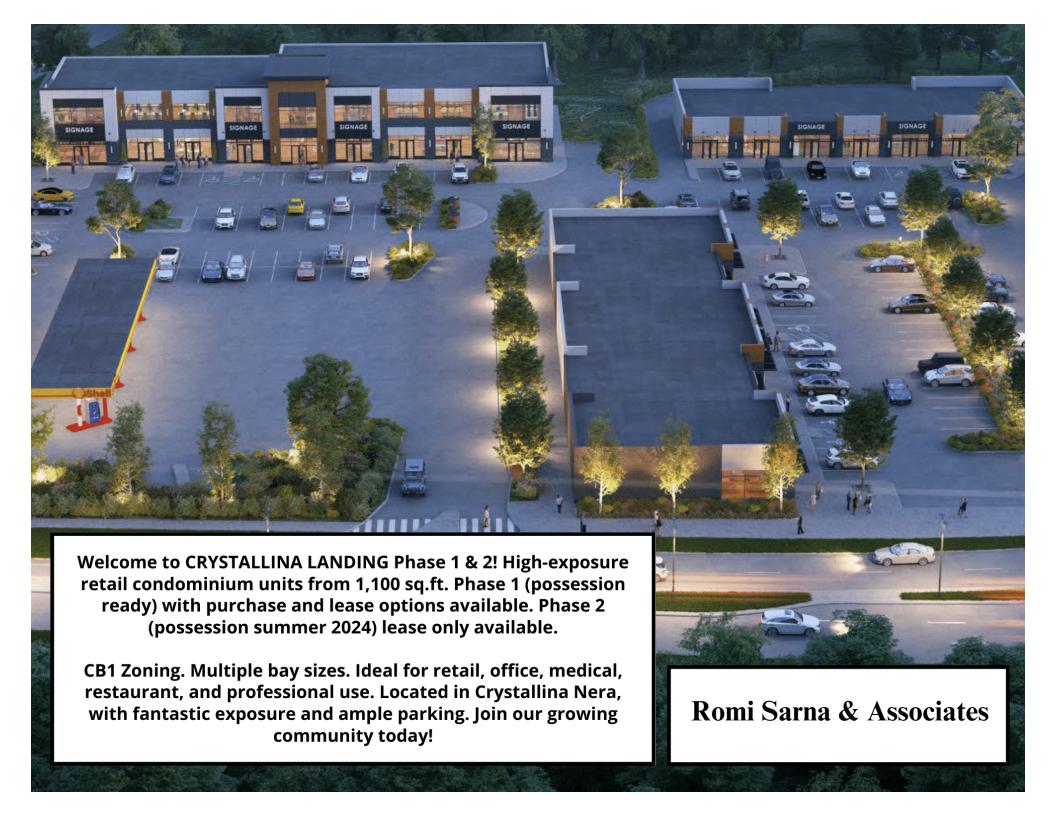

## Alliance Centre Crystallina

6604 178 Avenue NW, Edmonton

### PROPERTY DETAILS

Property Type/ Transaction Type: Phase 1 (Sale/Lease)

PHASE 2 (Lease only)

Address: 6604 178 Avenue NW, Edmonton

Land Use/Zoning: CB1

LEASE SALE (PHASE 1)

Base Leas Sala Rate @: Starting \$525 PSF