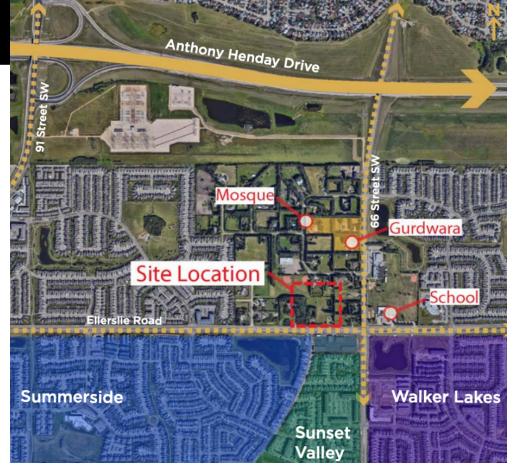

#### WERNERVILLE ADVANTAGE

Wernerville is located in southeast Edmonton, immediately south of Anthony Henday Drive and west of 66th Street. Wernerville is adjacent to the Ellerslie and Charlesworth neighbourhoods, transitioning from the existing country residential to the mix of residential, open spaces, and commercial development around it. Wernerville is an untapped opportunity in the market to provide residents with a new commercial experience in southeast Edmonton.