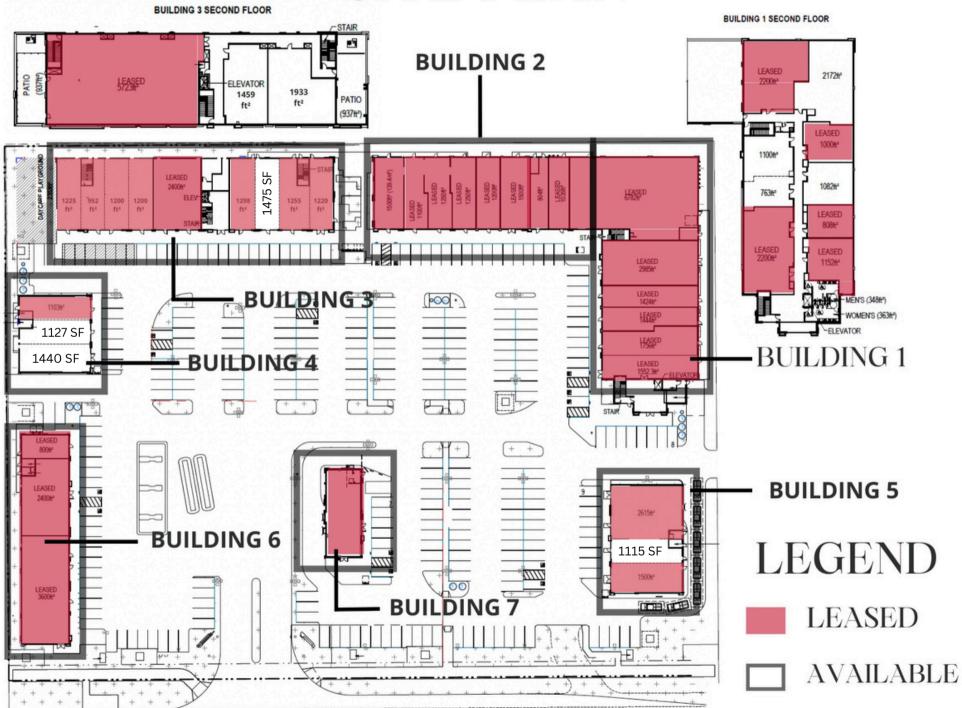

ease |                     | Net Lease Rate    | Starting \$29 PSF second floor and |
|--------------------------------------------|---------------------|-------------------|------------------------------------|
| Community:                                 | Ellerslie Community | SF/Annum:         | Main Floor starting @ \$37         |
| Land Use/Zoning:                           | DC2                 |                   | ( <b>+</b> CAC)                    |
| Year built:                                | 2023/2024           | Multiple Bay Size | s: From 800 SQFT                   |

Operating Costs (Lease) \$13.00/sqft./annum (2023 estimate) includes proportionate share of taxes, common area, maintenance insurance and management fees.



POLARIS



ROMI SARNA AND ASSOCIATES

# SITE PLAN













#### CONTACT US



4107 99 Street Edmonton



(780) 450-6300



romi@romisarna.ca

https://www.romisarna.ca