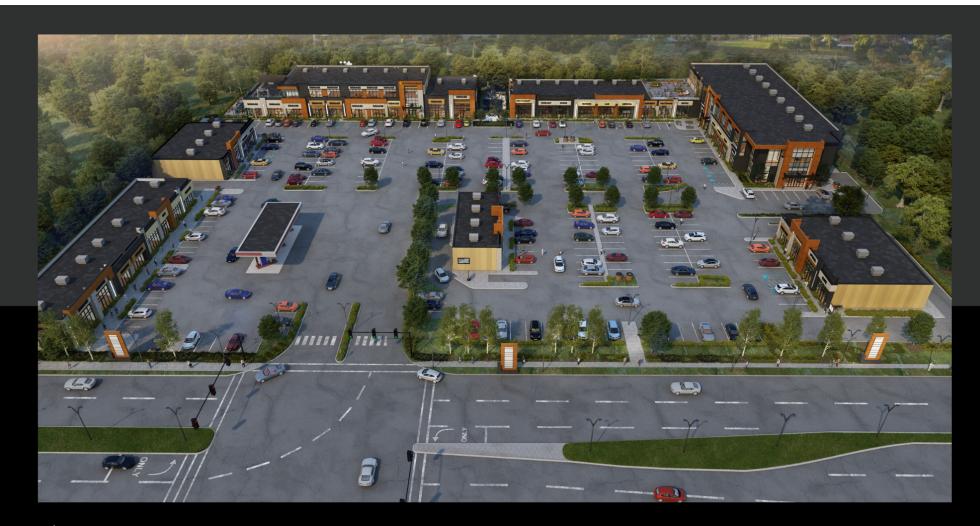

### PHASE 1 READY Phase 2 COMING 2024





# ALLIANCE BAZAAR

7030 ELLERSLIE ROAD SW EDMONTON



#### WERNERVILLE ADVANTAGE

Wernerville is located in southeast Edmonton, immediately south of Anthony Henday Drive and west of 66th Street. Wernerville is adjacent to the Ellerslie and Charlesworth neighbourhoods, transitioning from the existing country residential to the mix of residential, open spaces, and commercial development around it. Wernerville is an untapped opportunity in the market to provide residents with a new commercial experience in southeast Edmonton.



## WELCOME TO Alliance Bazaar

(780)-450-6300 romi@romisarna.ca https://www.romisarna.ca

## - PROPERTY DETAILS -



| Property Type/ Transaction Type: For Lease |                     | Net Lease Rate    | Starting \$29 PSF